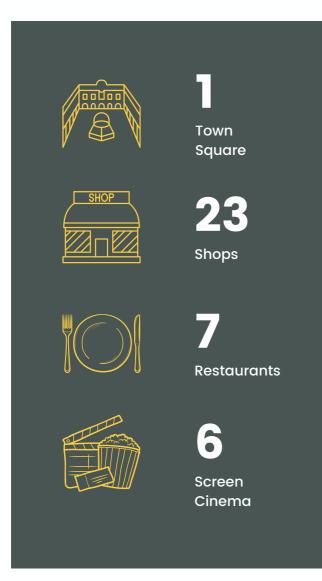

A number of big-name brands have been confirmed for the shopping centre including Marks & Spencer, Reel Cinema, Nando's, Heaven's Kitchen, Cook and Seasalt.

Crest Nicholson needed a glazing partner to advise, design, supply, install and project deliver specialist glazing across all 30 commercial units and communal access areas (car-parks, bin stores, secure cycle sheds etc).

### **Unit Schedule**

We are managing the entire schedule of commercial unit installations and working on sequential and concurrent phases, ensuring we are meeting the priorities of all stakeholders.

| UNITS  | BUILDING | GROUND<br>FLOOR<br>(SQ FT) | FIRST<br>FLOOR<br>(SQ FT) | TOTAL<br>FLOOR<br>AREA |
|--------|----------|----------------------------|---------------------------|------------------------|
| RETAIL |          |                            |                           |                        |
| 1&2    | D20      | 18,076                     |                           | 18,076                 |
| 3      | D21      | 801                        | -                         | 801                    |
| 4      | D21      | 1,034                      | -                         | 1,034                  |
| 5      | D21      | 987                        | -                         | 987                    |
| 6      | D21      | -                          | 1,372                     | 1,372                  |
| 7      | D21      | -                          | 2,025                     | 2,025                  |
| 8      | D1/D14   | 968                        | -                         | 968                    |
| 9      | D1/D14   | 2,742                      | -                         | 2,742                  |
| 9a     | D1/D14   | 1,500                      | -                         | 1,500                  |
| 10/10a | D1/D14   | 1,294                      | 1,246                     | 2,540                  |
| 11     | D1/D14   | 1,544                      | 1,373                     | 2,917                  |
| 12     | D1/D14   | 1,505                      | 1,335                     | 2,840                  |
| 13     | D1/D14   | 1,812                      | 1,699                     | 3,511                  |
| 14     | D6       | 1,855                      | 1,855                     | 3,710                  |
| 15     | D6       | 984                        | 984                       | 1,968                  |
| 16     | D6       | 1,461                      | 1,461                     | 2,992                  |
| 17     | D6       | 954                        | -                         | 954                    |
| 18     | D6       | 1,109                      | -                         | 1,109                  |
| 19     | D6       | 911                        | -                         | 911                    |
| 20     | D6       | 988                        | -                         | 988                    |
| 21     | D6       | 944                        | -                         | 944                    |
| 22     | D6       | 1,461                      | -                         | 1,461                  |
| 23     | D6       | 1,587                      | -                         | 1,587                  |
| 24     | D6       | 1,766                      | -                         | 1,766                  |
| MSU1   | D20      | 4,040                      | 4,302                     | 8,342                  |