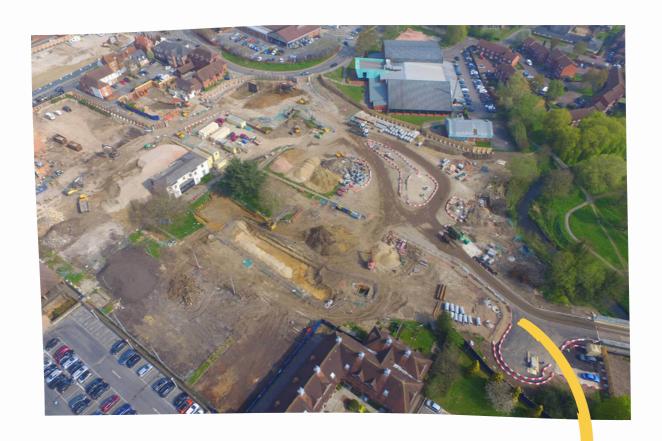

Part 1

Brightwells Yard, Farnham





## The Project



#### The Brief



In late 2021, Daylight London embarked on a transformative journey with Crest Nicholson at Brightwell's Yard in Farnham. This mixed-use development, referred to us by a luxury house developer, required a sophisticated blend of contemporary design and heritage sensitivity. Challenges ideally suited to our expertise.



A number of big-name brands have been confirmed for the shopping centre including Marks & Spencer, Reel Cinema, Nando's, Heaven's Kitchen, Cook and Seasalt.

Crest Nicholson needed a glazing partner to advise, design, supply, install and project deliver specialist glazing across all 30 commercial units and communal access areas (car-parks, bin stores, secure cycle sheds etc).

# Original Site & Plan





# Our Key Stakeholders

Main Clients:





Main Contractor & Architect





Glazing Systems Used:













## The Challenge



### **Our Approach**



Rooted in our 'D Philosophy - Design, Dedication, Dependability & Delivery - Daylight adopted a comprehensive and holistic strategy that also provided flexibility, adapability & contingency

#### **Design Ingenuity**

For the Coppa Club Restaurant, set in a Grade II listed 18th Century building, our solution was twofold. Heritage timber sliding sash windows and French doors were used to maintain historical authenticity. Concurrently, modern elements such as large span glazed units and a Brise Soleil feature were seamlessly integrated, marrying old with new.

#### **Technical Adaptation**

The Reel Cinema presented complex technical r