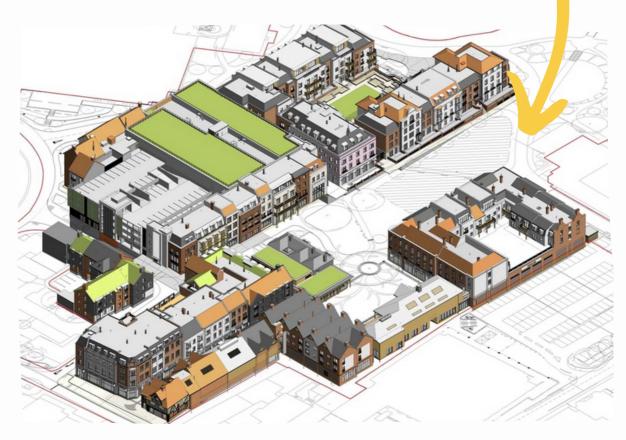

art 1

Brightwells Yard, Farnham





## The Project



#### The Brief



In late 2021, Daylight London embarked on a transformative journey with Crest Nicholson at Brightwell's Yard in Farnham. This mixed-use development, referred to us by a luxury house developer, required a sophisticated blend of contemporary design and heritage sensitivity. Challenges ideally suited to our expertise.



A number of big-name brands have been confirmed for the shopping centre including Marks & Spencer, Reel Cinema, Nando's, Heaven's Kitchen, Cook and Seasalt.

Crest Nicholson needed a glazing partner to advise, design, supply, install and project deliver specialist glazing across all 30 commercial units and communal access areas (car-parks, bin stores, secure cycle sheds etc).

# Original Site & Plan





# Our Key Stakeholders

Main Clients:





Main Contractor & Architect





Glazing Systems Used:













## The Challenge



### **Our Approach**



Rooted in our 'D Philosophy - Design, Dedication, Dependability & Delivery - Daylight adopted a comprehensive and holistic strategy that also provided flexibility, adapability & contingency

#### **Design Ingenuity**

For the Coppa Club Restaurant, set in a Grade II listed 18th Century building, our solution was twofold. Heritage timber sliding sash windows and French doors were used to maintain historical authenticity. Concurrently, modern elements such as large span glazed units and a Brise Soleil feature were seamlessly integrated, marrying old with new.

#### **Technical Adaptation**

The Reel Cinema presented complex technical req